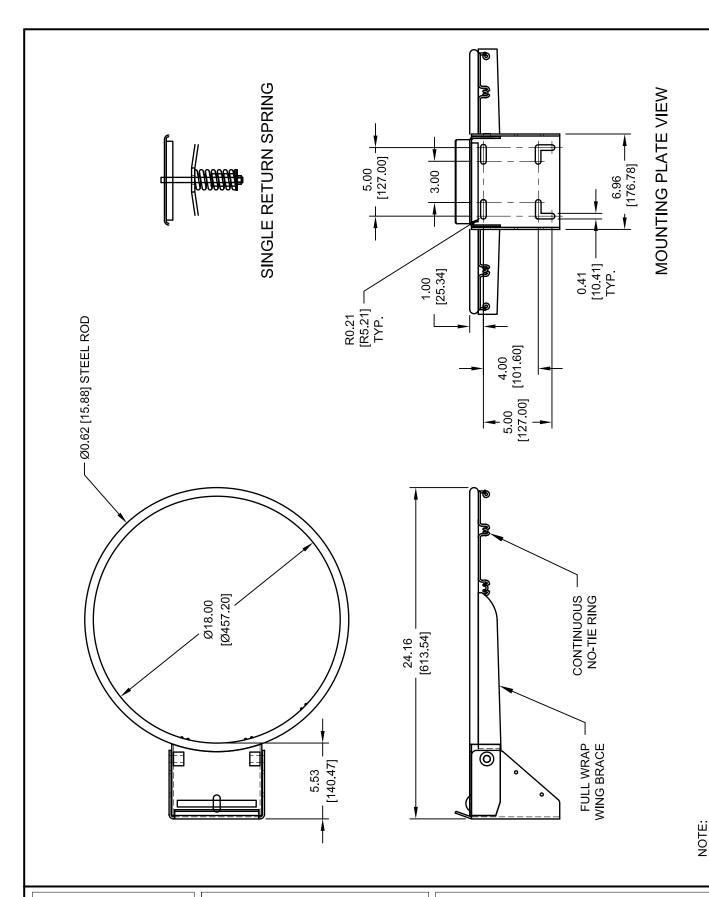

## **MODEL 726**

## **BREAK-AWAY GOAL**

The 726 goal shall be constructed with a balanced one spring design. Goal shall deflect in degrees according to the applied pressure. Goal shall have an official sized 18" ring of 5/8" diameter steel and shall be supported by a continuous welded wrap around brace.

Goal shall have a continuous no tie ring and orange powder coated finish. Nylon net and hardware shall be included. Universal goal mounting plate will fit hole patterns for most 42" and 48" rectangular backboards and most fan-shaped backboards.