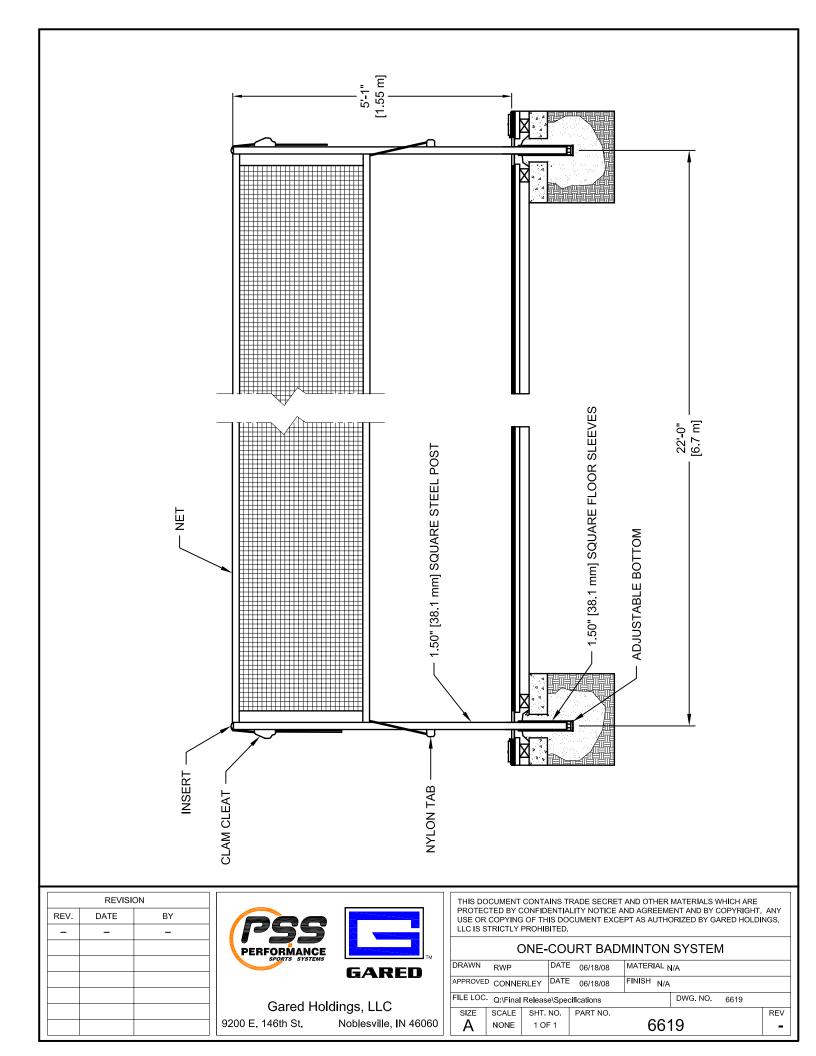

#### POSTS

The 6619 Sleeved Badminton System shall consist of two square uprights constructed of 1-1/2" steel tubing. The upright shall have an adjustable, protective rubber foot on the bottom and shall have a rope clasp at the top for attaching the net. The uprights shall be powder coated white.

#### NET

The net shall be 21' in length and 2-1/2' tall. The netting shall be constructed of a durable 1" nylon mesh with vinyl-coated sides.

#### **FLOOR SLEEVES**

The floor sleeves shall be 10  $\frac{1}{4}$ " in length and constructed of heavy-gauge, 1  $\frac{3}{4}$ " square steel tubing. Sleeves shall be set in grout at a dimension of 12" below finished floor.