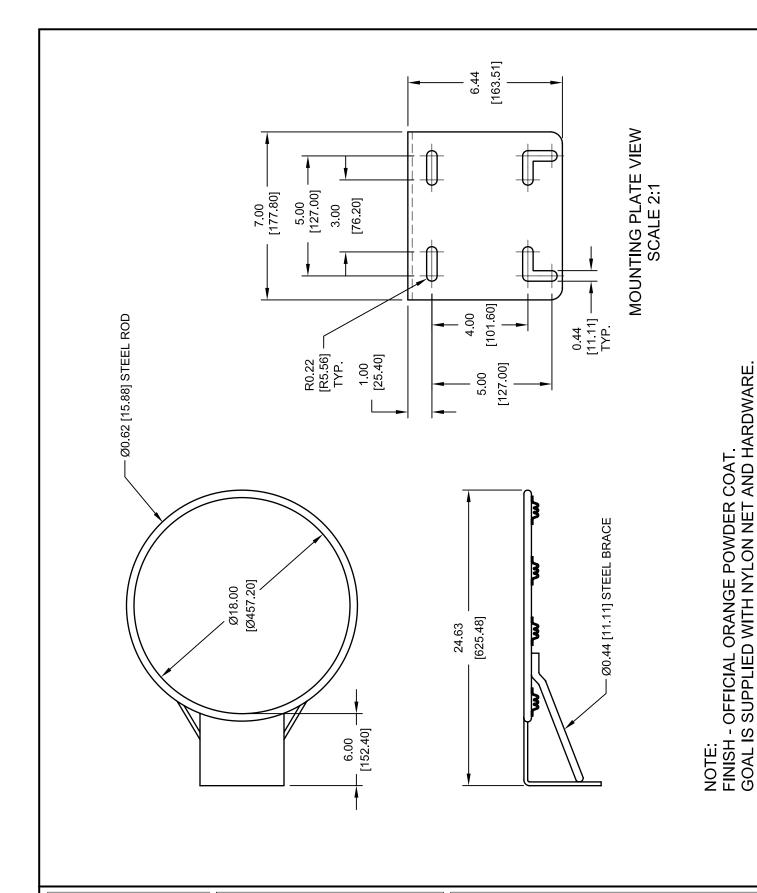

# **MODEL 4039**

## HIGH STRENGTH STATIONARY FRONT MOUNT GOAL

The 4039 goal shall be constructed with an official sized 18" ring of 5/8" diameter with twelve no-tie net holders. Goal shall be made with high carbon/manganese materials for high strength. Back plate shall be 3/16" thick and 7" wide x 6" long. Brace shall be 7/16" diameter all welded construction.

Goal shall have a durable orange powder coated finish and come complete with nylon net and zinc plated mounting hardware. Universal goal mounting plate will fit hole patterns for most 42", 48", and fan backboards.