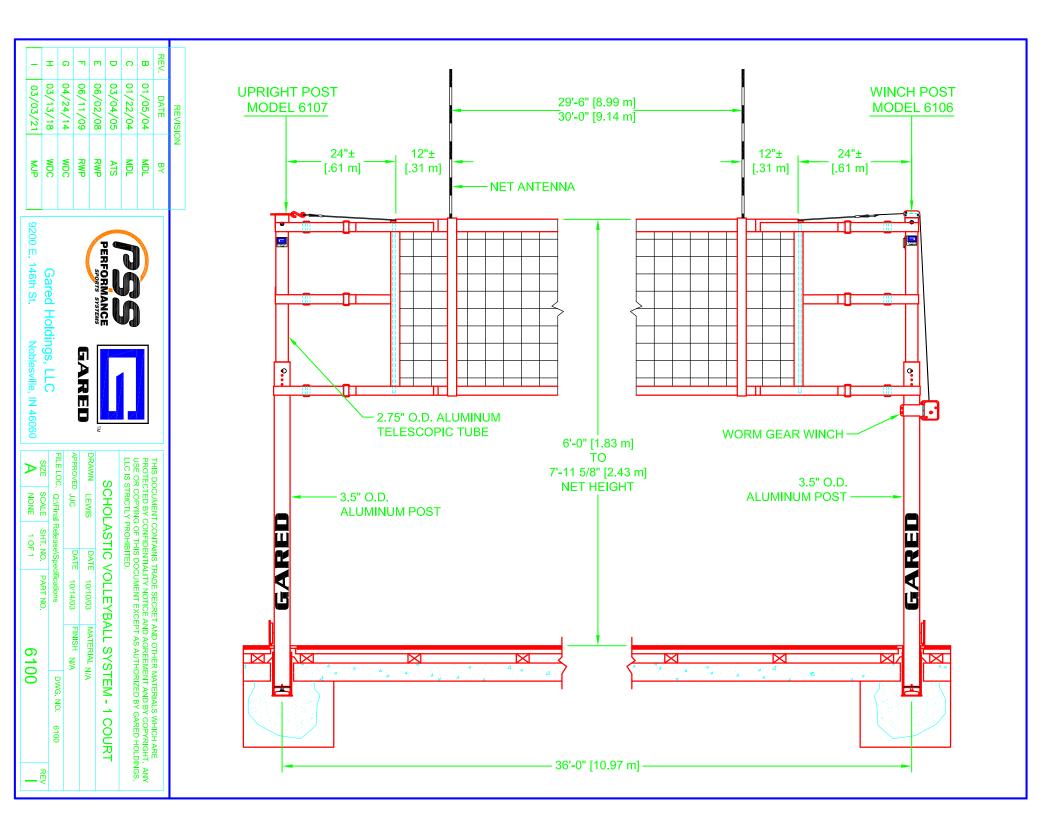

## **UPRIGHTS**

Upright Bottom Post shall be lightweight high strength 3 ½" [88.9 mm] O.D. aluminum. The upper telescoping adjustable tube shall be 2 7/8" [73 mm] lightweight high strength aluminum. Finish shall be gray anodize. Uprights shall be removable type designed for use with below floor sleeves or above floor T-bases. Uprights shall be provided with adjustable high impact rubber foot to protect finished floors and to allow for additional precise net height adjustment. The uprights will have infinite net height adjustment between 6' to 8'-4" [1.82 to 2.54 m] to meet all age group height settings for both men and women.

## **NET TENSIONER (WINCH)**

The net cable tensioner shall incorporate a heavy duty, self-locking worm gear mechanism. A high tensile nylon strap will be used with the winch to achieve required net tension.

#### **NET**

Net features include 5/8" [16 mm] diameter fiberglass dowel and 4" [102 mm] square black nylon mesh (250-lbs tensile strength) for excellent performance and durability. Free floating net along 5/32" [4 mm] diameter steel, 7 x 19 cable rated for 2000 lbs [907 kg] minimum breaking strength, allows for quick and easy centering of net about the court lines. Nylon straps with adjustable buckles are used to secure net in place. Net shall be 32' [9.75 m] length and 39" [.99 m] width. Net perimeter shall have a 2 1/2" [63 mm] wide vinyl coated polyester hem that is double stitched. Net meets or exceeds all requirements for most levels of competition.

# **NET ANTENNA AND TAPE**

Net antenna shall be 3/8" [10 mm] diameter fiberglass rods, 72" [1.82 m] long with alternating red and white bands. Net tape shall be white nylon reinforced vinyl 2 ½" [63 mm] wide with full-length pocket to accept the antenna. Attachment to net shall be full-length quick action Velcro® closures.