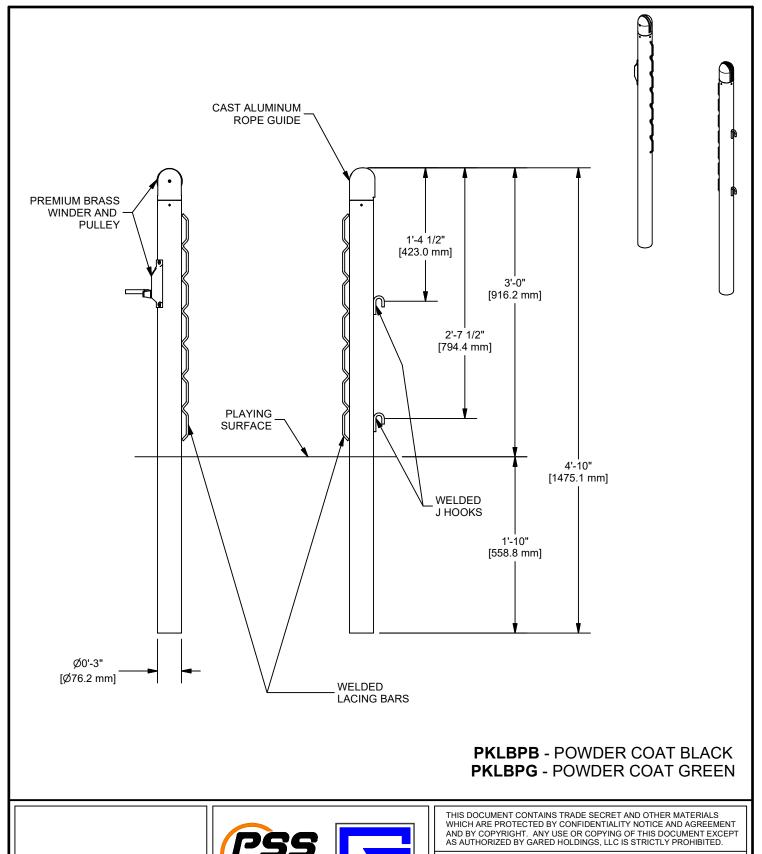

# PKLBPB, PICKLEBALL POST SET, IN GROUND, 3" ROUND

Post set shall consist of one winch post and one end post. Posts shall be made of heavy-duty 3" [76.2 mm] round tubular steel providing for increased strength and durability on the court. Overall height of each post to be 58" [1.47 m]. Both posts shall have integral, welded lacing bars, with the end post having "J" hooks integral at two heights to accommodate differing top cord lengths. The winch post is to have a premium brass, worm gear, winder and pulley for achieving proper tension on net top wire. The end post is to have a cast aluminum rope guide, to maintain center. Posts are to be polyester powder coated to protect the posts from environmental elements. A choice of either classic green (PKLBPG), or black (PKLBPB) color is available. Designed for sleeve mount or permanent installation. Sleeve kit and net sold separately.