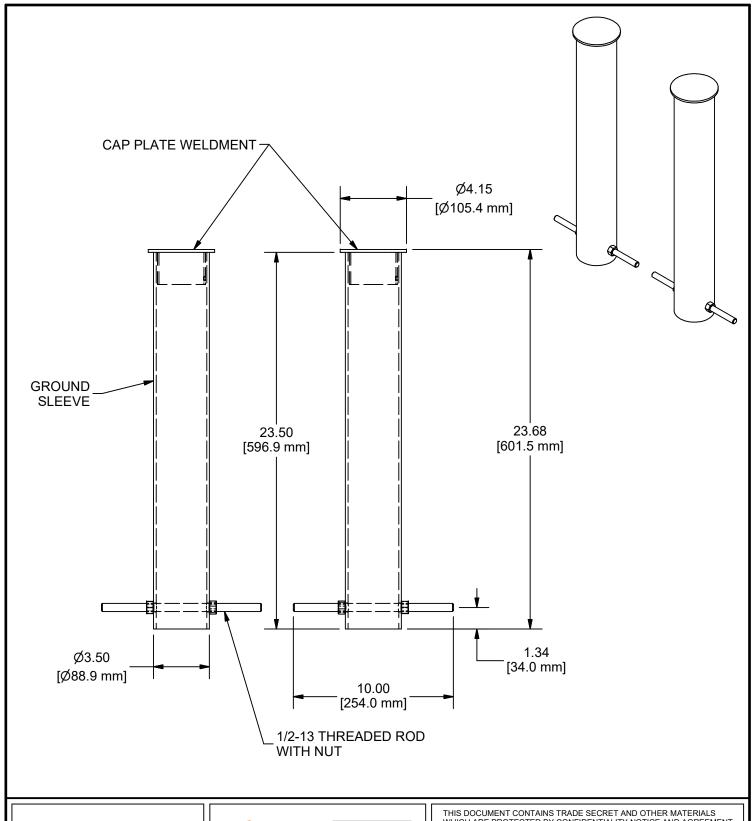

## PKLBCOVER, GROUND SLEEVE KIT, 3" PIPE

Ground sleeve kit to consist of two 3.50" [88.9 mm] outside diameter Class 200 PVC Rigid pipe, and two 4" [101.6 mm] diameter steel cap plate weldments. Ground sleeve to have 23.5" [.597m] overall height with a steel threaded rod with nuts installed 1.34" [34.0 mm] from center of bolt to bottom of sleeve. Threaded rod to act as integral stop to maintain proper post height after installation. Cap plate weldment to be constructed steel with tubular steel centered and welded. Cap to be polyester powder coated black to protect surface. Open bottom construction of sleeve will facilitate drainage.