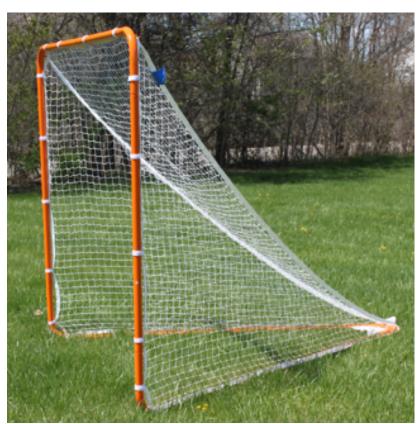

## Notes:

The LG50 is an affordable option for practice, recreational use, and backyard play.

- Goal frame measure 6' tall x 6' wide.
- (9) piece goal construction allows for simple assembly and ease of transportation.
- Orange powder coated frame and ground bar are constructed from 1-1/2" diameter galvanized steel with formed corners.
- Goal includes a 2 mm net which attaches to goal with hoop and loop strips for quick setup.
- Each goal includes four ground stakes for additional goal securement.
- Sold in pairs.

## SLINGSHOT RECREATIONAL LACROSSE GOAL

| DRAWN CROSBY                                                        |       |          | DATE 6/1/2020 |  | DATE ISSUED |     |
|---------------------------------------------------------------------|-------|----------|---------------|--|-------------|-----|
| APPROVED                                                            |       |          | ATE           |  |             |     |
| FILE LOC. Q:\Inventor Files\Specification Files\06_Outdoor Products |       |          |               |  |             |     |
| SIZE                                                                | SCALE | SHT. NO. | PART NO.      |  |             | REV |
| Δ                                                                   |       | 1 OF 1   |               |  | G50         |     |