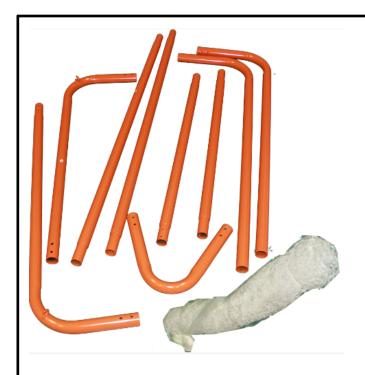

## Notes:

The LG50 is an affordable option for practice, recreational use, and backyard play.

- Goal frame measure 6' tall x 6' wide.
- (9) piece goal construction allows for simple assembly and ease of transportation.
- Orange powder coated frame and ground bar are constructed from 1-1/2" diameter galvanized steel with formed corners.
- Goal includes a 2 mm net which attaches to goal with hoop and loop strips for quick setup.
- Each goal includes four ground stakes for additional goal securement.
- Sold in pairs.