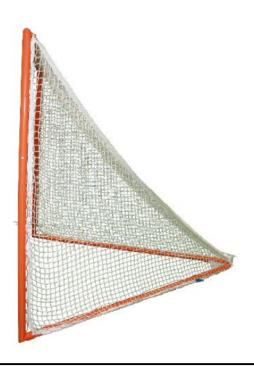

## Notes:

The LG100 is ideal for competitive games, league play, and club use.

- Official goals meet all NCAA and high school specifications. Goal frame measure 6' tall x 6' wide.
- (7) piece goal construction includes tie lace loops on frame for attaching net.
- Orange powder coated frame and ground bar are constructed from heavy-guage galvanized steel with mitered and welded corners..
- Goal includes 4 mm net.
- Each goal includes four ground stakes for additional goal securement.
- Sold in pairs.