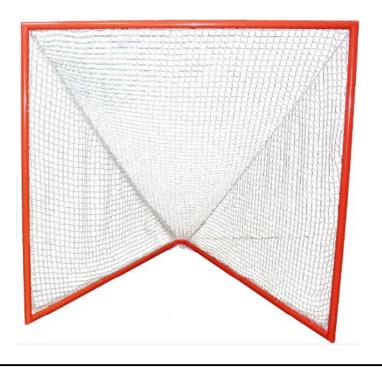

## Notes:

The LG100 is ideal for competitive games, league play, and club use.

- Official goals meet all NCAA and high school specifications. Goal frame measure 6' tall x 6' wide.
- (7) piece goal construction includes tie lace loops on frame for attaching net.
- Orange powder coated frame and ground bar are constructed from heavy-guage galvanized steel with mitered and welded corners..
- Goal includes 4 mm net.
- Each goal includes four ground stakes for additional goal securement.
- Sold in pairs.