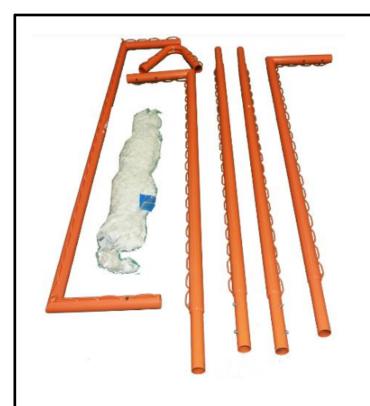

## Notes:

The LG100 is ideal for competitive games, league play, and club use.

- Official goals meet all NCAA and high school specifications. Goal frame measure 6' tall x 6' wide.
- (7) piece goal construction includes tie lace loops on frame for attaching net.
- Orange powder coated frame and ground bar are constructed from heavy-guage galvanized steel with mitered and welded corners..
- Goal includes 4 mm net.
- Each goal includes four ground stakes for additional goal securement.
- Sold in pairs.