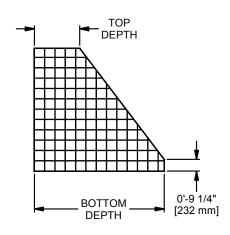

|            |              | Top   | Bottom | Rope     | Net Mesh | Color  | Weight |
|------------|--------------|-------|--------|----------|----------|--------|--------|
| Model      | Goal Size    | Depth | Depth  | Diameter | Size     |        | (lbs)  |
| SN824-4W   | 8' x 24'     | 3.0'  | 8.5'   | 4 mm     | 4" sq.   | White  | 33     |
| SN824-4O   | 8' x 24'     | 3.0'  | 8.5'   | 4 mm     | 4" sq.   | Orange | 33     |
| SN824-4HEX | 8' x 24'     | 3.0'  | 8.5'   | 4 mm     | Hex      | White  | 26     |
| SN824-3W   | 8' x 24'     | 3.0'  | 8.5'   | 3 mm     | 4" sq.   | White  | 23     |
| SN721-3W   | 7' x 21'     | 3.0'  | 7.5'   | 3 mm     | 5.5" sq. | White  | 17     |
| SN721-3O   | 7' x 21'     | 3.0'  | 7.5'   | 3 mm     | 5.5" sq. | Orange | 17     |
| SN618-3W   | 6.5' x 18.5' | 2.0'  | 7.0'   | 3 mm     | 5.5" sq. | White  | 12     |
| SN618-3O   | 6.5' x 18.5' | 2.0'  | 7.0'   | 3 mm     | 5.5" sq. | Orange | 12     |
| SN612-3W   | 6.5' x 12'   | 2.0'  | 7.0'   | 3 mm     | 5.5" sq. | White  | 10     |
| SN49-3W    | 4.5' x 9'    | 2.0'  | 5.0'   | 3 mm     | 5.5" sq. | White  | 8      |
| SN46-3W    | 4' x 6'      | 2.0'  | 4.5'   | 3 mm     | 5.5" sq. | White  | 7      |
| SNFIFA     | 8' x 24'     | 7.0'  | 7.0'   | 4 mm     | 4" sq.   | White  | 20     |