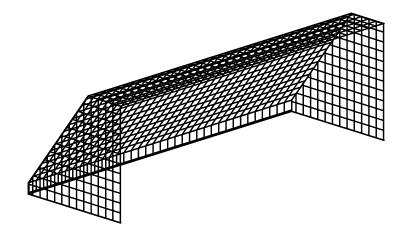

|            |              | Top   | Bottom | Rope     | Net Mesh | Color  | Weight |
|------------|--------------|-------|--------|----------|----------|--------|--------|
| Model      | Goal Size    | Depth | Depth  | Diameter | Size     |        | (lbs)  |
| SN824-4W   | 8' x 24'     | 3.0'  | 8.5'   | 4 mm     | 4" sq.   | White  | 33     |
| SN824-4O   | 8' x 24'     | 3.0'  | 8.5'   | 4 mm     | 4" sq.   | Orange | 33     |
| SN824-4HEX | 8' x 24'     | 3.0'  | 8.5'   | 4 mm     | Hex      | White  | 26     |
| SN824-3W   | 8' x 24'     | 3.0'  | 8.5'   | 3 mm     | 4" sq.   | White  | 23     |
| SN721-3W   | 7' x 21'     | 3.0'  | 7.5'   | 3 mm     | 5.5" sq. | White  | 17     |
| SN721-3O   | 7' x 21'     | 3.0'  | 7.5'   | 3 mm     | 5.5" sq. | Orange | 17     |
| SN618-3W   | 6.5' x 18.5' | 2.0'  | 7.0'   | 3 mm     | 5.5" sq. | White  | 12     |
| SN618-3O   | 6.5' x 18.5' | 2.0'  | 7.0'   | 3 mm     | 5.5" sq. | Orange | 12     |
| SN612-3W   | 6.5' x 12'   | 2.0'  | 7.0'   | 3 mm     | 5.5" sq. | White  | 10     |
| SN49-3W    | 4.5' x 9'    | 2.0'  | 5.0'   | 3 mm     | 5.5" sq. | White  | 8      |
| SN46-3W    | 4' x 6'      | 2.0'  | 4.5'   | 3 mm     | 5.5" sq. | White  | 7      |
| SNFIFA     | 8' x 24'     | 7.0'  | 7.0'   | 4 mm     | 4" sq.   | White  | 20     |