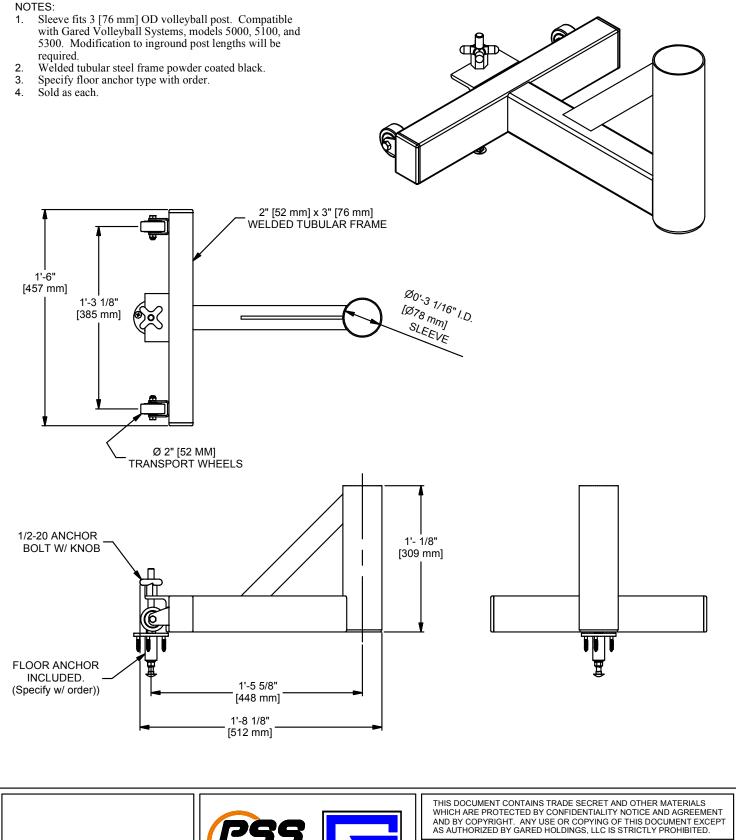

## RECOMMENDED APPLICATION

Designed for use in facilities where a sub-floor structure is not adequate to accommodate the installation of a floor sleeve. Compatible with Gared Volleyball Systems, models 5000, 5100, and 5300. Modification to post lengths will be required.

#### **SPECIFICATIONS**

T-base shall be constructed of welded steel tubing with a black powder coat finish. Sleeve is capable of accepting a 3" [76.2 mm] diameter volleyball post. The gross dimensions will be 12" high x 20 1/8" long x 18" wide. 2" [52 mm] non-marking transport wheels are included.

T-base is securely locked in place with a  $\frac{1}{2}$ " threaded rod on a hand knob and screws into a  $\frac{1}{2}$  - 13, floor anchor. Anchor is included. Specify anchor type required from list below:

- o 151651460 Style BX For wood floors installed directly over concrete, except knurled anchor has been extended to 3-1/4"
- o 151651461 Style B For wood floors installed directly over concrete
- o 151651462 Style C For concrete floors or synthetic floors installed directly over concrete
- o 151651463 Style E For floating wood floors resting on sleepers or metal clip fasteners