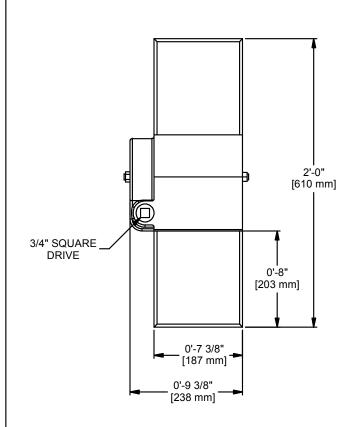

## MANUAL WINCH

This winch is engineered, designed and built with a precision interlocking steel frame for high rigidity and precise alignment. Winch comes with a semi-enclosed, self-lubricating worm gear with a load rating of 1000 lbs. Grooved drum for accurate winding, with a constant pressure roller, prevents the cable from climbing drum ends. Supported by large diameter ball bearings and with through the drum type rope anchoring. Braking is provided by double, self-locking worm gearing with a passive uni-directional brake.