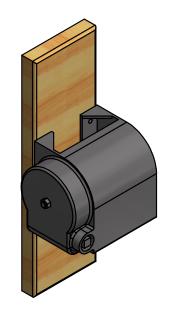

Winch is supplied with cover and is directly mounted to the wall. Each winch shall be equipped with a removable handle with a free turning sleeve that provides an easy, no friction grip.

Wood pad for mounting winch to walls is included.

WINCH CRANK INCLUDED

1/4" DIA. AIRCRAFT CABLE SUPPLIED SEPARATELY

HARDWARE FOR MOUNTING WINCH TO WOOD PAD INCLUDED

HARDWARE FOR MOUNTING WOOD PAD TO WALL NOT INCLUDED

Gared Holdings, LLC 9200 E. 146th St. Noblesville, IN 46060 THIS DOCUMENT CONTAINS TRADE SECRET AND OTHER MATERIALS WHICH ARE PROTECTED BY CONFIDENTIALITY NOTICE AND AGREEMENT AND BY COPYRIGHT. ANY USE OR COPYING OF THIS DOCUMENT EXCEPT AS AUTHORIZED BY GARED HOLDINGS, LLC IS STRICTLY PROHIBITED.