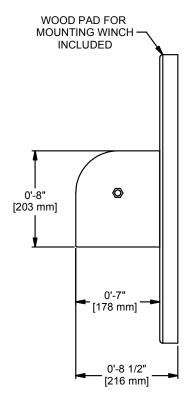

WINCH CRANK INCLUDED

1/4" DIA. AIRCRAFT CABLE SUPPLIED SEPARATELY

HARDWARE FOR MOUNTING WINCH TO WOOD PAD INCLUDED

HARDWARE FOR MOUNTING WOOD PAD TO WALL NOT INCLUDED

Gared Holdings, LLC 9200 E. 146th St. Noblesville, IN 46060 THIS DOCUMENT CONTAINS TRADE SECRET AND OTHER MATERIALS WHICH ARE PROTECTED BY CONFIDENTIALITY NOTICE AND AGREEMENT AND BY COPYRIGHT. ANY USE OR COPYING OF THIS DOCUMENT EXCEPT AS AUTHORIZED BY GARED HOLDINGS, LLC IS STRICTLY PROHIBITED.

Winch is supplied with cover and is directly mounted to the wall. Each winch shall be equipped with a removable handle with a free turning sleeve that provides an easy, no friction grip.

Wood pad for mounting winch to walls is included.