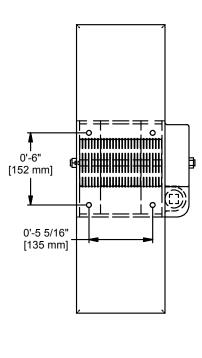

## MANUAL WINCH

This winch is engineered, designed and built with a precision interlocking steel frame for high rigidity and precise alignment. Winch comes with a semi-enclosed, self-lubricating worm gear with a load rating of 1000 lbs. Grooved drum for accurate winding, with a constant pressure roller, prevents the cable from climbing drum ends. Supported by large diameter ball bearings and with through the drum type rope anchoring. Braking is provided by double, self-locking worm gearing with a passive uni-directional brake.

Winch is supplied with cover and is directly mounted to the wall. Each winch shall be equipped with a removable handle with a free turning sleeve that provides an easy, no friction grip.

Wood pad for mounting winch to walls is included.