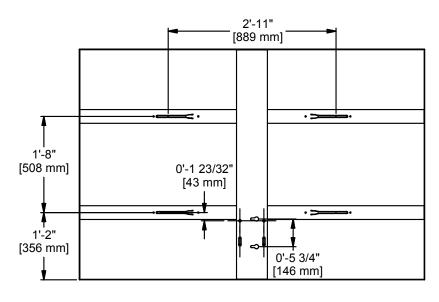

0'-1 3/32"

[28 mm]

0'-1 1/2" [38 mm]

**SIDE VIEW** 

Key-slots in the horizontal channels shall be spaced at 20" vertical and 35" horizontal. Backboard shall be phosphate pre-treated and shall have a durable white powder coat finish to protect against weathering. Goal mounting holes shall be on 5" horizontal and 5" vertical centers.