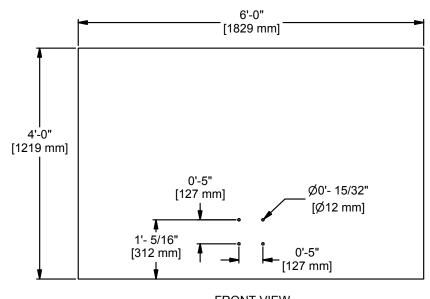

#### **FRONT VIEW**

**REAR VIEW** 

12 GA. STEEL STAMPED SHELL WITH 12 GA. FORMED MOUNTING AND STIFFENING CHANNELS WELDED TO REVERSE SIDE.

MOUNTING HOLES FOR 3/8" DIAMETER GOAL AND BOARD MOUNTING HARDWARE.

BOARD IS POWDER COATED GLOSS WHITE.

Gared Holdings, LLC 9200 E. 146th St. Noblesville, IN 46060 THIS DOCUMENT CONTAINS TRADE SECRET AND OTHER MATERIALS WHICH ARE PROTECTED BY CONFIDENTIALITY NOTICE AND AGREEMENT AND BY COPYRIGHT. ANY USE OR COPYING OF THIS DOCUMENT EXCEPT AS AUTHORIZED BY GARED HOLDINGS, LLC IS STRICTLY PROHIBITED.

Key-slots in the horizontal channels shall be spaced at 20" vertical and 35" horizontal. Backboard shall be phosphate pre-treated and shall have a durable white powder coat finish to protect against weathering. Goal mounting holes shall be on 5" horizontal and 5" vertical centers.